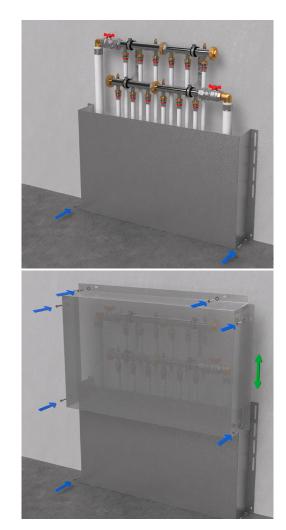

## Design

LK Manifold cover Qmax is designed for use where you want to protect LK Manifold Qmax G50 in an outdoor installation. The cover is made from a 2 mm galvanised steel sheet and is designed to be installed outdoors against a wall. The cover protects a Qmax manifold with up to 6 outlets.

## ASSEMBLY

LK Manifold cover Qmax is designed to be installed against a wall or other appropriate building structure. Start assembly by installing the lower part of the cover. Then install the cover's upper part, using an appropriate plug and screw with regard to the wall material.

The cover is height adjustable. The lowest possible height is 875 mm, measured on the inside. The highest possible height is 1,240 mm, measured on the inside. Take note of this when installing the manifold.