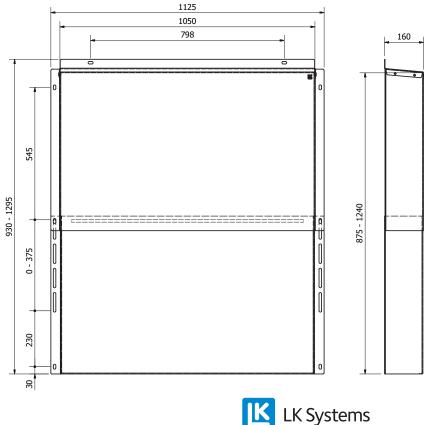

## DIMENSION DRAWING

The cover is height adjustable. The lowest possible height is 875 mm, measured on the inside. The highest possible height is 1,240 mm, measured on the inside. Take note of this when installing the manifold.