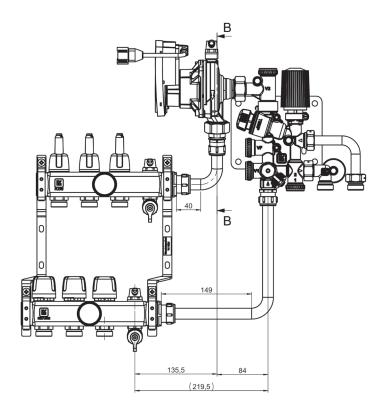

## MOUNTING

The connection kit is made to fit a right mounting of the minishunt to manifold RF as shown in the picture below. If left mounting is desired the minishunt is inverted and the longer connection pipes shank needs to be shorten by 50 mm. The now shortened end is connected to the return pipe of the manifold.

The pump must be tilted slightly, see pictures below.

Right mounting of Minishunt M60n

LK Connection Pipe M60n/VKF RF, article no. 243 52 30