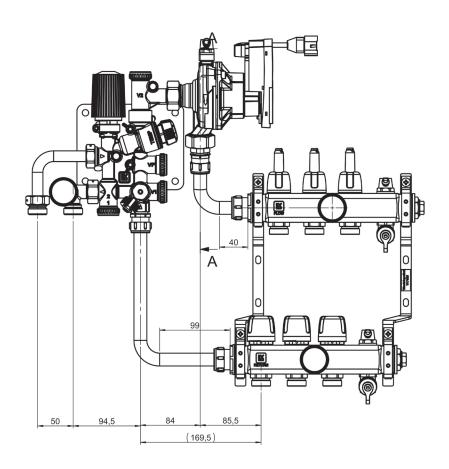

## MOUNTING

The connection kit is made to fit a right mounting of the minishunt to manifold RF as shown in the picture below. If left mounting is desired the minishunt is inverted and the longer connection pipes shank needs to be shorten by 50 mm. The now shortened end is connected to the return pipe of the manifold.

The pump must be tilted slightly, see pictures below.

Right mounting of Minishunt M60n

LK Connection Pipe M60n/VKF RF, article no. 243 52 30