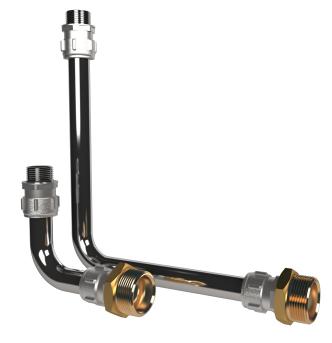

## Design

LK Connection Pipe M60n/VKF RF is used to connect LK Minishunt M60n to LK Manifold RF, in either left or right mounting to the manifold.

The connection pipe kit consists of a supply pipe and a return pipe, stainless steel dim 18x1 mm. Enclosed are two fittings dim 18x<sup>1</sup>/<sub>2</sub>" for connection to the minishunt and two fittings with adapter to dim 1" for connection to LK Manifold RF.

## MOUNTING

The connection kit is made to fit a right mounting of the minishunt to manifold RF as shown in the picture below. If left mounting is desired the minishunt is inverted and the longer connection pipes shank needs to be shorten by 50 mm. The now shortened end is connected to the return pipe of the manifold.