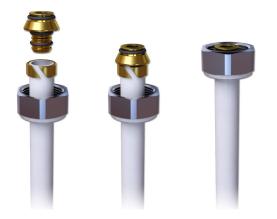

#### PIPE CONNECTION

Adjust the pipe length to match the height/location of the mini manifold and assemble connection coupling as outlined. Grease the olive (clamping ring) before tightening.

**Note!** The O-rings should not be greased. Cut the pipe square using purpose designed LK Pipe cutters for a straight cut. After a pressure testing and hot water testing operation with heat, the couplings must be retightened.