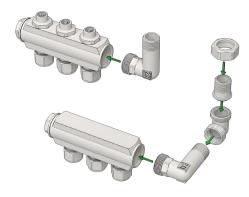

Assembly of connection pipe to LK Mini Manifold 4 circuits.

Assembly of connection pipe to LK Mini Manifold 4 circuits and LK Thermostat Valve Kit Mini with extension pipe (displayed in red).