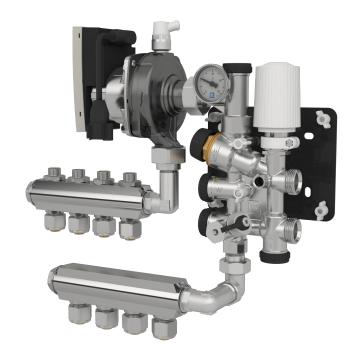

LK Mini Manifold assembled to LK Minishunt M60.

The various assembly orders are described below.

Assembly of connection pipe to LK Mini Manifold 2 circuits.

Assembly of connection pipe to LK Mini Manifold 3 circuits.

Example of a complete assembly with LK Minishunt, LK Mini Manifold, LK Thermostat Valve Kit Mini in LK Minishunt Cabinet XL.