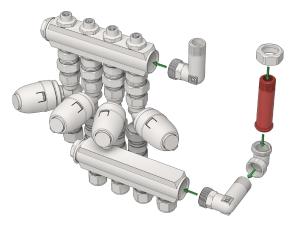

### **ORDER OF ASSEMBLY**

The assembly design of the LK Mini Manifold depends on the size of the manifold and whether the LK Thermostat Valve Kit Mini is to be used.

When connecting four LK Thermostat Valve Kit Mini, the included extension pipe must be used. The extension pipe moves down the manifold pipe giving enough installation space for all the actuators.

Assembly of connection pipe to LK Mini Manifold 4 circuits.

Assembly of connection pipe to LK Mini Manifold 4 circuits and LK Thermostat Valve Kit Mini with extension pipe (displayed in red).

Four LK Thermostat Valve Kit Mini mounted on LK Mini Manifold.

The actuator is controlled via a LK Room Thermostat of wired or wireless design. Wireing must always be performed with the help of a LK Connection Box or a LK Receiver Unit.