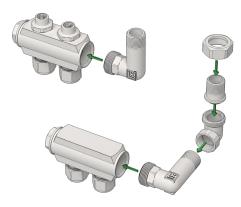

LK Mini Manifold assembled to LK Minishunt M60.

The various assembly orders are described below.

Assembly of connection pipe to LK Mini Manifold 2 circuits.

Assembly of connection pipe to LK Mini Manifold 3 circuits.