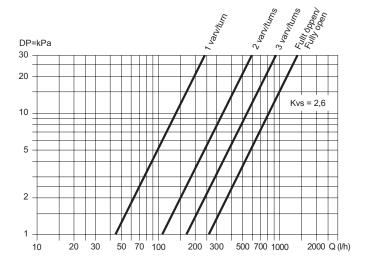

System descriptions: see instructions for LK Minishunt M60n.

The adjustment value is given in a number of opening revolutions from closed position.