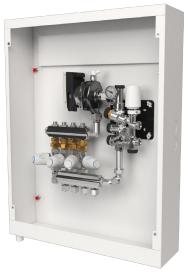

Example of a complete assembly with LK Minishunt, LK Mini Manifold, LK Thermostat Valve Kit Mini in LK Minishunt Cabinet XL.