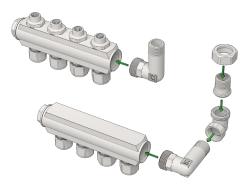

LK Mini Manifold assembled to LK Minishunt M60.

The various assembly orders are described below.

Assembly of connection pipe to LK Mini Manifold 2 circuits.

Assembly of connection pipe to LK Mini Manifold 3 circuits.

Assembly of connection pipe to LK Mini Manifold 4 circuits.

Assembly of connection pipe to LK Mini Manifold 4 circuits and LK Thermostat Valve Kit Mini with extension pipe (displayed in red).