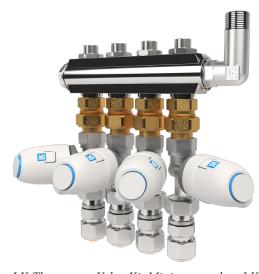

# LK THERMOSTAT VALVE KIT MINI (ACCESSORIES)

LK Mini Manifold Ø 12 and 16 can be equipped with LK Thermostat Valve Kit Mini that is used for the individual control of respective floor heating circuit. The assembly kit includes a LK Thermostat Valve Mini ½", a LK Actuator 24V NO/NC, a Nipple connection ½" for the Mini Manifold 12 or 16, as well as a pipe connection coupling 12 or 16.

Four LK Thermostat Valve Kit Mini mounted on LK Mini Manifold.

The actuator is controlled via a LK Room Thermostat of wired or wireless design. Wireing must always be performed with the help of a LK Connection Box or a LK Receiver Unit.

Example of a complete assembly with LK Minishunt, LK Mini Manifold, LK Thermostat Valve Kit Mini in LK Minishunt Cabinet XL.